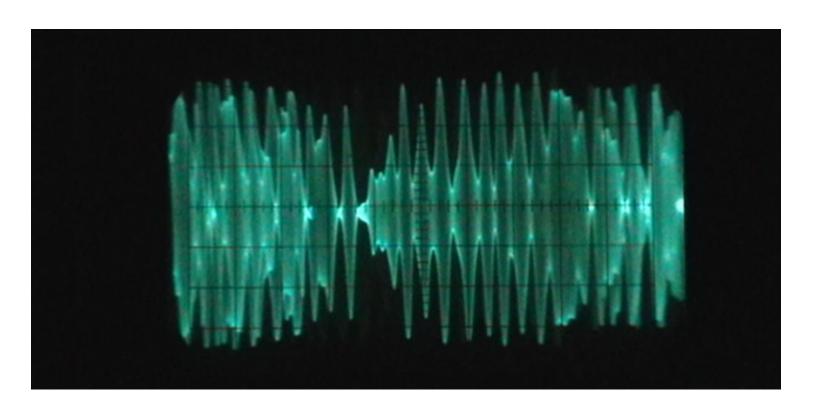

A 23 & KT-195**



## PAGE 3

## BACK VIEW, KT-195



## PAGE 4

## **BOTTOM VIEW, KT-195**



## **SCHEMATIC, ORIGINAL KT-195**



Lafayette KT-195 AM Broadcaster/Amplifier

SCHEMATIC DIAGRAM

## **SCHEMATIC, MODIFICATION KT-195 UPDATED FEBUARY 2, 2012**

MODIFIED FOR PLATE MODULATION 0.01 V la 508M8 V2b SPEAKER 0.5 MEG R7 180 A 52 RI3 1500 A R12 680 A ALL RESISTORS 1 WATT, 10% ALL CAPACITORS IN UF CHASSIS GROUND VIb 508M8 SI (ON R6) Lafayette KT-195 AM Broadcaster/Amplifier

SCHEMATIC DIAGRAM

#### **MODIFICATION CHANGES**

- 1) INPUT CHANGED (BY J2 AREA)
- (BY V1A AREA) 2) CB ADDED
- (S2 SWITCH) 3) S2 REWIRED
- 4) R8-R11 & C7 REMOVED & R10 CHANGED AND MOVED (BY V1B AREA)

## **RF CARRIER AT 940 KHZ**



## **ABOUT 85 % MODULATION BY 1KHZ TONE**



## **ABOUT 85 % MODULATION BY MUSIC**