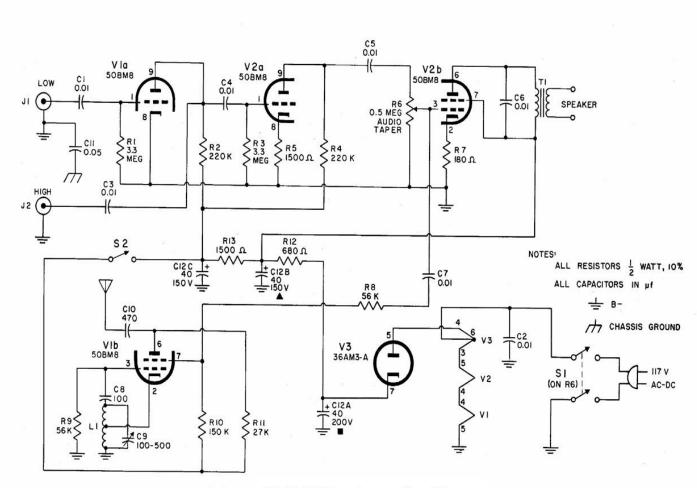

## **SCHEMATIC, ORIGINAL KT-195**

Lafayette KT-195 AM Broadcaster/Amplifier

SCHEMATIC DIAGRAM

SCHEMATIC DIAGRAM