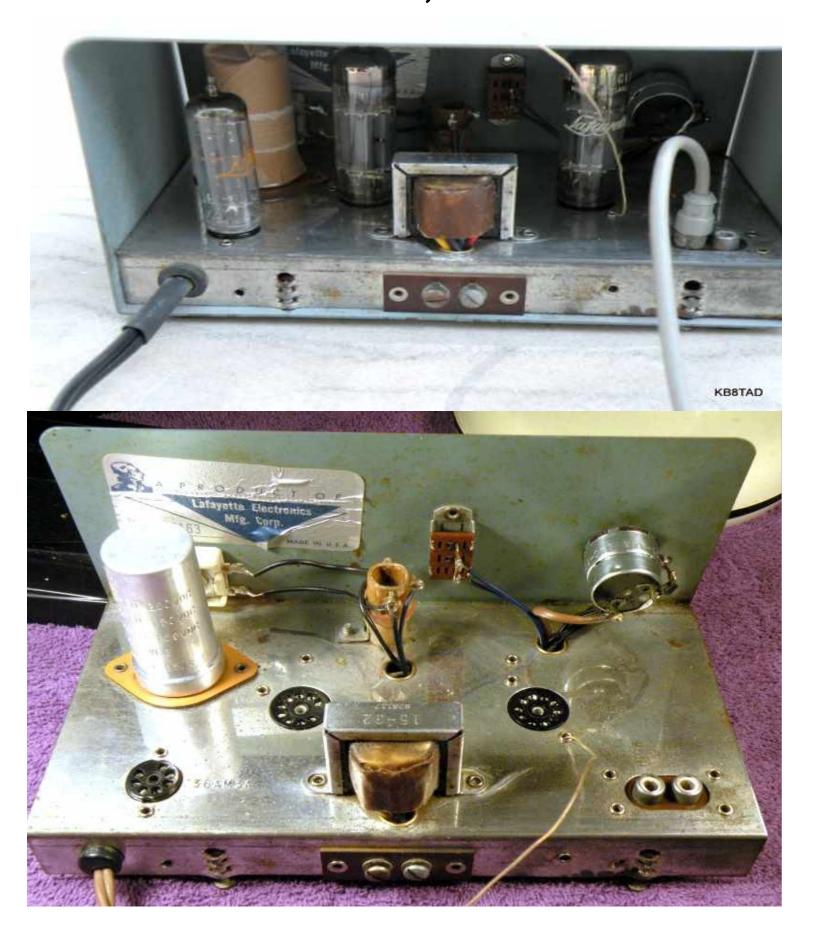

its either form of operation Just connect it to a PM speaker (4-16 ohms). Conforms to FCC regulations and is designed to provide high quality voice or record broadcasts.

No license or permit is necessary. Complete with crystal clear instruction manual. Less Mike. For 105-125V AC or DC. Attractively styled metal cabinet. Size 4Hx8Wx436"D. Shpg.

Net 12.95 Same as above, but factory wired & tested 19 R 0908

Crystal microphone for above, Desk or hand held. 5 ft. cable. Shog, wt., 1 lb. imported.



Use it either as a Wireless Broadcaster or AM Audio Amplifier!

- · CLEAN, MODERN STYLING · POWERFUL SIGNAL
- . WORKS WITH ALL CRYSTAL AND MAGNETIC MIKES AND PHONO CARTRIDGES
- . PLAYS THROUGH ALL AM RADIOS



Net 14.95

## **FRONT & TOP VIEW, LA 23 & KT-195**



## PAGE 3

## BACK VIEW, KT-195



## PAGE 4

## **BOTTOM VIEW, KT-195**



## **SCHEMATIC, ORIGINAL KT-195**



Lafayette KT-195 AM Broadcaster/Amplifier

SCHEMATIC DIAGRAM

## **SCHEMATIC, MODIFICATION KT-195 UPDATED FEBUARY 2, 2012**

MODIFIED FOR PLATE MODULATION 0.01 V la 508M8 V2b SPEAKER 0.5 MEG R7 180 A 52 RI3 1500 A R12 680 A ALL RESISTORS 1 WATT, 10% ALL CAPACITORS IN UF CHASSIS GROUND VIb 508M8 SI (ON R6) Lafayette KT-195 AM Broadcaster/Amplifier

SCHEMATIC DIAGRAM

#### **MODIFICATION CHANGES**

- 1) INPUT CHANGED (BY J2 AREA)
- (BY V1A AREA) 2) CB ADDED
- (S2 SWITCH) 3) S2 REWIRED
- 4) R8-R11 & C7 REMOVED & R10 CHANGED AND MOVED (BY V1B AREA)

## **RF CARRIER AT 940 KHZ**



## **ABOUT 85 % MODULATION BY 1KHZ TONE**



## **ABOUT 85 % MODULATION BY MUSIC**