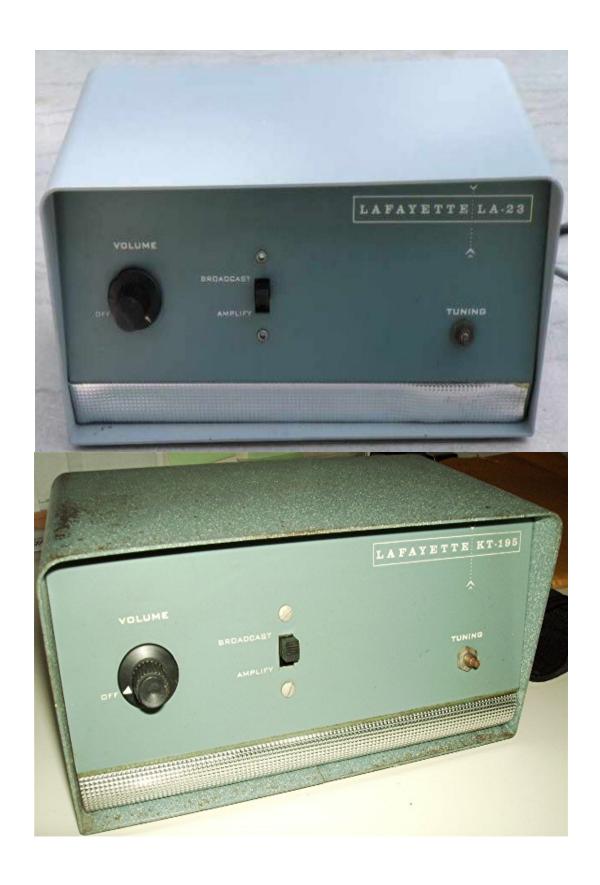

required. Simple slide switch permits either form of operation Just connect it to a PM speaker (4-16 ohms). Conforms to FCC regulations and is designed to provide high quality voice or record broadcasts.

No license or permit is necessary. Complete with crystal clear instruction manual. Less Mike. For 105-125V AC or DC. Attractively styled metal cabinet. Size 4Hx8Wx436"D. Shpg.

Net 12.95 Same as above, but factory wired & tested 19 R 0908

Crystal microphone for above, Desk or hand held. 5 ft. cable. Shog, wt., 1 lb. imported.



Use it either as a Wireless Broadcaster or AM Audio Amplifier!

- · CLEAN, MODERN STYLING · POWERFUL SIGNAL
- . WORKS WITH ALL CRYSTAL AND MAGNETIC MIKES AND PHONO CARTRIDGES
- . PLAYS THROUGH ALL AM RADIOS



Net 14.95

## **FRONT & TOP VIEW, LA 23 & KT-195**



## PAGE 3

## BACK VIEW, KT-195



## PAGE 4

## **BOTTOM VIEW, KT-195**



## **SCHEMATIC, ORIGINAL KT-195**



Lafayette KT-195 AM Broadcaster/Amplifier

SCHEMATIC DIAGRAM

## **SCHEMATIC, MODIFICATION KT-195 UPDATED FEBUARY 2, 2012**

MODIFIED FOR PLATE MODULATION 0.01 V la 508M8 V2b SPEAKER 0.5 MEG R7 180 A 52 RI3 1500 A R12 680 A ALL RESISTORS 1 WATT, 10% ALL CAPACITORS IN UF CHASSIS GROUND VIb 508M8 SI (ON R6) Lafayette KT-195 AM Broadcaster/Amplifier

SCHEMATIC DIAGRAM

#### **MODIFICATION CHANGES**

- 1) INPUT CHANGED (BY J2 AREA)
- (BY V1A AREA) 2) CB ADDED
- (S2 SWITCH) 3) S2 REWIRED
- 4) R8-R11 & C7 REMOVED & R10 CHANGED AND MOVED (BY V1B AREA)

## **RF CARRIER AT 940 KHZ**



## **ABOUT 85 % MODULATION BY 1KHZ TONE**



## **ABOUT 85 % MODULATION BY MUSIC**