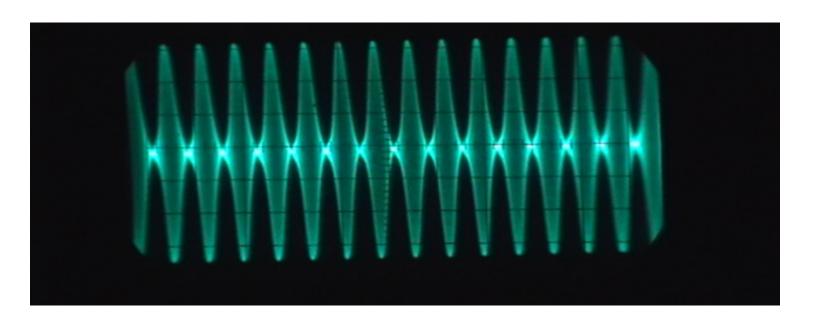

OS



Net 14.95

## **FRONT & TOP VIEW, LA 23 & KT-195**



## PAGE 3

## BACK VIEW, KT-195



## PAGE 4

## **BOTTOM VIEW, KT-195**



## **SCHEMATIC, ORIGINAL KT-195**



Lafayette KT-195 AM Broadcaster/Amplifier

SCHEMATIC DIAGRAM

## **SCHEMATIC, MODIFICATION KT-195 UPDATED FEBUARY 2, 2012**

MODIFIED FOR PLATE MODULATION 0.01 V la 508M8 V2b SPEAKER 0.5 MEG R7 180 A 52 RI3 1500 A R12 680 A ALL RESISTORS 1 WATT, 10% ALL CAPACITORS IN UF CHASSIS GROUND VIb 508M8 SI (ON R6) Lafayette KT-195 AM Broadcaster/Amplifier

SCHEMATIC DIAGRAM

#### **MODIFICATION CHANGES**

- 1) INPUT CHANGED (BY J2 AREA)
- (BY V1A AREA) 2) CB ADDED
- (S2 SWITCH) 3) S2 REWIRED
- 4) R8-R11 & C7 REMOVED & R10 CHANGED AND MOVED (BY V1B AREA)

## **RF CARRIER AT 940 KHZ**



## **ABOUT 85 % MODULATION BY 1KHZ TONE**



## **ABOUT 85 % MODULATION BY MUSIC**