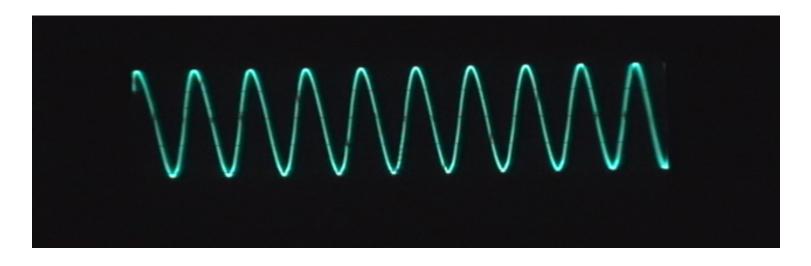

HONO CARTRIDGES
- . PLAYS THROUGH ALL AM RADIOS



Net 14.95

## **FRONT & TOP VIEW, LA 23 & KT-195**



## PAGE 3

## BACK VIEW, KT-195



## PAGE 4

## **BOTTOM VIEW, KT-195**



## **SCHEMATIC, ORIGINAL KT-195**



Lafayette KT-195 AM Broadcaster/Amplifier

SCHEMATIC DIAGRAM

## **SCHEMATIC, MODIFICATION KT-195 UPDATED FEBUARY 2, 2012**

MODIFIED FOR PLATE MODULATION 0.01 V la 508M8 V2b SPEAKER 0.5 MEG R7 180 A 52 RI3 1500 A R12 680 A ALL RESISTORS 1 WATT, 10% ALL CAPACITORS IN UF CHASSIS GROUND VIb 508M8 SI (ON R6) Lafayette KT-195 AM Broadcaster/Amplifier

SCHEMATIC DIAGRAM

#### **MODIFICATION CHANGES**

- 1) INPUT CHANGED (BY J2 AREA)
- (BY V1A AREA) 2) CB ADDED
- (S2 SWITCH) 3) S2 REWIRED
- 4) R8-R11 & C7 REMOVED & R10 CHANGED AND MOVED (BY V1B AREA)

## **RF CARRIER AT 940 KHZ**



## **ABOUT 85 % MODULATION BY 1KHZ TONE**



## **ABOUT 85 % MODULATION BY MUSIC**